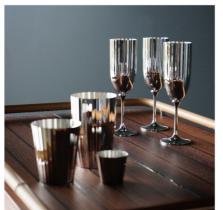

| Key information                                       |                                                                                                                                                                                                        |                                |                                                                                                                                                                     |
|-------------------------------------------------------|--------------------------------------------------------------------------------------------------------------------------------------------------------------------------------------------------------|--------------------------------|---------------------------------------------------------------------------------------------------------------------------------------------------------------------|
| Manufacture                                           | Robbe & Berking Classics                                                                                                                                                                               | Place of production            | Flensburg, Germany                                                                                                                                                  |
| Material                                              | <ul> <li>Wheels and body:         <ul> <li>Thermo ash</li> <li>(FSC certified; oiled)</li> </ul> </li> <li>Railing:         <ul> <li>Stainless steel covered with nappa leather</li> </ul> </li> </ul> | Trolley dimensions<br>(in mm)  | 885 (H) x 920 (W) x 576 (D)                                                                                                                                         |
| Weight                                                | approximately 34 kg                                                                                                                                                                                    | Individualization option       | Placement of your logo on both sides of the trolley.                                                                                                                |
| Upper work surface<br>dimensions<br>(in mm)           | 21 (H) x 775 (W) x 498 (D)                                                                                                                                                                             | Compartment dimensions (in mm) | <ul> <li>Upper compartment:<br/>135 (H) x 200 (W) x 155 (D)</li> <li>Lower compartments:<br/>330 (H) x 200 (W) x 160 (D)<br/>490 (H) x 200 (W) x 190 (D)</li> </ul> |
| Hanging device for champagne flutes & cocktail coupes | Present on both sides                                                                                                                                                                                  | Locking wheel / brake          | available                                                                                                                                                           |