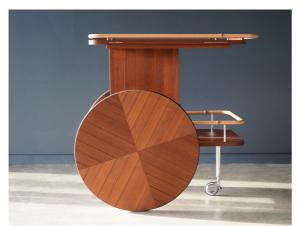

## The Robbe & Berking Bar Trolley

The double-decker serving trolley enthroned on large wheels is crafted by the Robbe & Berking master boat builders in the company's own shipyard. Whether decorated with art books, tableware, or fine whiskey, cognac and the corresponding silver drinking vessels, it skilfully sets the scene and becomes the topic of conversation at every event.

| Key information                                       |                                                                                                                                                                                                        |                                |                                                                                                                                                                     |
|-------------------------------------------------------|--------------------------------------------------------------------------------------------------------------------------------------------------------------------------------------------------------|--------------------------------|---------------------------------------------------------------------------------------------------------------------------------------------------------------------|
| Manufacture                                           | Robbe & Berking Classics                                                                                                                                                                               | Place of production            | Flensburg, Germany                                                                                                                                                  |
| Material                                              | <ul> <li>Wheels and body:         <ul> <li>Thermo ash</li> <li>(FSC certified; oiled)</li> </ul> </li> <li>Railing:         <ul> <li>Stainless steel covered with nappa leather</li> </ul> </li> </ul> | Trolley dimensions<br>(in mm)  | 885 (H) x 920 (W) x 576 (D)                                                                                                                                         |
| Weight                                                | approximately 34 kg                                                                                                                                                                                    | Individualization option       | Placement of your logo on both sides of the trolley.                                                                                                                |
| Upper work surface<br>dimensions<br>(in mm)           | 21 (H) x 775 (W) x 498 (D)                                                                                                                                                                             | Compartment dimensions (in mm) | <ul> <li>Upper compartment:<br/>135 (H) x 200 (W) x 155 (D)</li> <li>Lower compartments:<br/>330 (H) x 200 (W) x 160 (D)<br/>490 (H) x 200 (W) x 190 (D)</li> </ul> |
| Hanging device for champagne flutes & cocktail coupes | Present on both sides                                                                                                                                                                                  | Locking wheel / brake          | available                                                                                                                                                           |