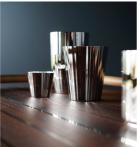

## The Robbe & Berking Bar Trolley

The double-decker serving trolley enthroned on large wheels is crafted by the Robbe & Berking master boat builders in the company's own shipyard. Whether decorated with art books, tableware, or fine whiskey, cognac and the corresponding silver drinking vessels, it skilfully sets the scene and becomes the topic of conversation at every event.