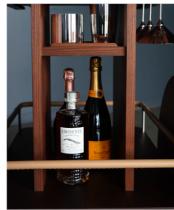

| Key information                                       |                                                                                                                                                                                                        |                                |                                                                                                                                                                     |
|-------------------------------------------------------|--------------------------------------------------------------------------------------------------------------------------------------------------------------------------------------------------------|--------------------------------|---------------------------------------------------------------------------------------------------------------------------------------------------------------------|
| Manufacture                                           | Robbe & Berking Classics                                                                                                                                                                               | Place of production            | Flensburg, Germany                                                                                                                                                  |
| Material                                              | <ul> <li>Wheels and body:         <ul> <li>Thermo ash</li> <li>(FSC certified; oiled)</li> </ul> </li> <li>Railing:         <ul> <li>Stainless steel covered with nappa leather</li> </ul> </li> </ul> | Trolley dimensions<br>(in mm)  | 885 (H) x 920 (W) x 576 (D)                                                                                                                                         |
| Weight                                                | approximately 34 kg                                                                                                                                                                                    | Individualization option       | Placement of your logo on both sides of the trolley.                                                                                                                |
| Upper work surface<br>dimensions<br>(in mm)           | 21 (H) x 775 (W) x 498 (D)                                                                                                                                                                             | Compartment dimensions (in mm) | <ul> <li>Upper compartment:<br/>135 (H) x 200 (W) x 155 (D)</li> <li>Lower compartments:<br/>330 (H) x 200 (W) x 160 (D)<br/>490 (H) x 200 (W) x 190 (D)</li> </ul> |
| Hanging device for champagne flutes & cocktail coupes | Present on both sides                                                                                                                                                                                  | Locking wheel / brake          | available                                                                                                                                                           |