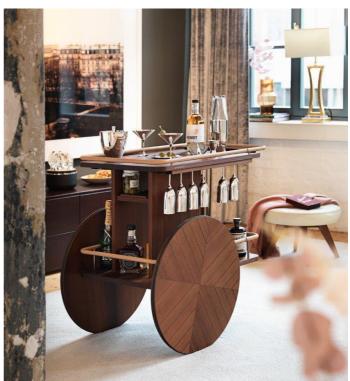

## The Robbe & Berking Bar Trolley

The double-decker serving trolley enthroned on large wheels is crafted by the Robbe & Berking master boat builders in the company's own shipyard. Whether decorated with art books, tableware, or fine whiskey, cognac and the corresponding silver drinking vessels, it skilfully sets the scene and becomes the topic of conversation at every event.

| Key information                                       |                                                                                                                                                                                                        |                                |                                                                                                                                                                     |
|-------------------------------------------------------|--------------------------------------------------------------------------------------------------------------------------------------------------------------------------------------------------------|--------------------------------|---------------------------------------------------------------------------------------------------------------------------------------------------------------------|
| Manufacture                                           | Robbe & Berking Classics                                                                                                                                                                               | Place of production            | Flensburg, Germany                                                                                                                                                  |
| Material                                              | <ul> <li>Wheels and body:         <ul> <li>Thermo ash</li> <li>(FSC certified; oiled)</li> </ul> </li> <li>Railing:         <ul> <li>Stainless steel covered with nappa leather</li> </ul> </li> </ul> | Trolley dimensions<br>(in mm)  | 885 (H) x 920 (W) x 576 (D)                                                                                                                                         |
| Weight                                                | approximately 34 kg                                                                                                                                                                                    | Individualization option       | Placement of your logo on both sides of the trolley.                                                                                                                |
| Upper work surface<br>dimensions<br>(in mm)           | 21 (H) x 775 (W) x 498 (D)                                                                                                                                                                             | Compartment dimensions (in mm) | <ul> <li>Upper compartment:<br/>135 (H) x 200 (W) x 155 (D)</li> <li>Lower compartments:<br/>330 (H) x 200 (W) x 160 (D)<br/>490 (H) x 200 (W) x 190 (D)</li> </ul> |
| Hanging device for champagne flutes & cocktail coupes | Present on both sides                                                                                                                                                                                  | Locking wheel / brake          | available                                                                                                                                                           |