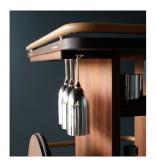

| Key information                                       |                                                                                                                                                                                                        |                                |                                                                                                                                                                     |
|-------------------------------------------------------|--------------------------------------------------------------------------------------------------------------------------------------------------------------------------------------------------------|--------------------------------|---------------------------------------------------------------------------------------------------------------------------------------------------------------------|
| Manufacture                                           | Robbe & Berking Classics                                                                                                                                                                               | Place of production            | Flensburg, Germany                                                                                                                                                  |
| Material                                              | <ul> <li>Wheels and body:         <ul> <li>Thermo ash</li> <li>(FSC certified; oiled)</li> </ul> </li> <li>Railing:         <ul> <li>Stainless steel covered with nappa leather</li> </ul> </li> </ul> | Trolley dimensions<br>(in mm)  | 885 (H) x 920 (W) x 576 (D)                                                                                                                                         |
| Weight                                                | approximately 34 kg                                                                                                                                                                                    | Individualization option       | Placement of your logo on both sides of the trolley.                                                                                                                |
| Upper work surface<br>dimensions<br>(in mm)           | 21 (H) x 775 (W) x 498 (D)                                                                                                                                                                             | Compartment dimensions (in mm) | <ul> <li>Upper compartment:<br/>135 (H) x 200 (W) x 155 (D)</li> <li>Lower compartments:<br/>330 (H) x 200 (W) x 160 (D)<br/>490 (H) x 200 (W) x 190 (D)</li> </ul> |
| Hanging device for champagne flutes & cocktail coupes | Present on both sides                                                                                                                                                                                  | Locking wheel / brake          | available                                                                                                                                                           |