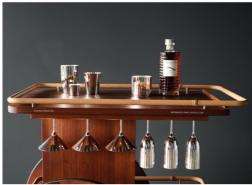

## The Robbe & Berking Bar Trolley

The double-decker serving trolley enthroned on large wheels is crafted by the Robbe & Berking master boat builders in the company's own shipyard. Whether decorated with art books, tableware, or fine whiskey, cognac and the corresponding silver drinking vessels, it skilfully sets the scene and becomes the topic of conversation at every event.

| Key information                                       |                                                                                                                                                                                                        |                                |                                                                                                                                                                     |
|-------------------------------------------------------|--------------------------------------------------------------------------------------------------------------------------------------------------------------------------------------------------------|--------------------------------|---------------------------------------------------------------------------------------------------------------------------------------------------------------------|
| Manufacture                                           | Robbe & Berking Classics                                                                                                                                                                               | Place of production            | Flensburg, Germany                                                                                                                                                  |
| Material                                              | <ul> <li>Wheels and body:         <ul> <li>Thermo ash</li> <li>(FSC certified; oiled)</li> </ul> </li> <li>Railing:         <ul> <li>Stainless steel covered with nappa leather</li> </ul> </li> </ul> | Trolley dimensions<br>(in mm)  | 885 (H) x 920 (W) x 576 (D)                                                                                                                                         |
| Weight                                                | approximately 34 kg                                                                                                                                                                                    | Individualization option       | Placement of your logo on both sides of the trolley.                                                                                                                |
| Upper work surface<br>dimensions<br>(in mm)           | 21 (H) x 775 (W) x 498 (D)                                                                                                                                                                             | Compartment dimensions (in mm) | <ul> <li>Upper compartment:<br/>135 (H) x 200 (W) x 155 (D)</li> <li>Lower compartments:<br/>330 (H) x 200 (W) x 160 (D)<br/>490 (H) x 200 (W) x 190 (D)</li> </ul> |
| Hanging device for champagne flutes & cocktail coupes | Present on both sides                                                                                                                                                                                  | Locking wheel / brake          | available                                                                                                                                                           |