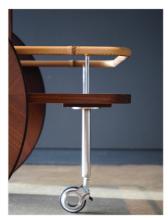

| Key information                                       |                                                                                                                                                                                                        |                                |                                                                                                                                                                     |
|-------------------------------------------------------|--------------------------------------------------------------------------------------------------------------------------------------------------------------------------------------------------------|--------------------------------|---------------------------------------------------------------------------------------------------------------------------------------------------------------------|
| Manufacture                                           | Robbe & Berking Classics                                                                                                                                                                               | Place of production            | Flensburg, Germany                                                                                                                                                  |
| Material                                              | <ul> <li>Wheels and body:         <ul> <li>Thermo ash</li> <li>(FSC certified; oiled)</li> </ul> </li> <li>Railing:         <ul> <li>Stainless steel covered with nappa leather</li> </ul> </li> </ul> | Trolley dimensions<br>(in mm)  | 885 (H) x 920 (W) x 576 (D)                                                                                                                                         |
| Weight                                                | approximately 34 kg                                                                                                                                                                                    | Individualization option       | Placement of your logo on both sides of the trolley.                                                                                                                |
| Upper work surface<br>dimensions<br>(in mm)           | 21 (H) x 775 (W) x 498 (D)                                                                                                                                                                             | Compartment dimensions (in mm) | <ul> <li>Upper compartment:<br/>135 (H) x 200 (W) x 155 (D)</li> <li>Lower compartments:<br/>330 (H) x 200 (W) x 160 (D)<br/>490 (H) x 200 (W) x 190 (D)</li> </ul> |
| Hanging device for champagne flutes & cocktail coupes | Present on both sides                                                                                                                                                                                  | Locking wheel / brake          | available                                                                                                                                                           |