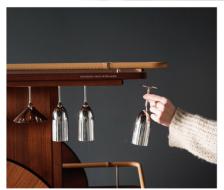

| Key information                                       |                                                                                                                                                                                                        |                                |                                                                                                                                                                     |
|-------------------------------------------------------|--------------------------------------------------------------------------------------------------------------------------------------------------------------------------------------------------------|--------------------------------|---------------------------------------------------------------------------------------------------------------------------------------------------------------------|
| Manufacture                                           | Robbe & Berking Classics                                                                                                                                                                               | Place of production            | Flensburg, Germany                                                                                                                                                  |
| Material                                              | <ul> <li>Wheels and body:         <ul> <li>Thermo ash</li> <li>(FSC certified; oiled)</li> </ul> </li> <li>Railing:         <ul> <li>Stainless steel covered with nappa leather</li> </ul> </li> </ul> | Trolley dimensions<br>(in mm)  | 885 (H) x 920 (W) x 576 (D)                                                                                                                                         |
| Weight                                                | approximately 34 kg                                                                                                                                                                                    | Individualization option       | Placement of your logo on both sides of the trolley.                                                                                                                |
| Upper work surface<br>dimensions<br>(in mm)           | 21 (H) x 775 (W) x 498 (D)                                                                                                                                                                             | Compartment dimensions (in mm) | <ul> <li>Upper compartment:<br/>135 (H) x 200 (W) x 155 (D)</li> <li>Lower compartments:<br/>330 (H) x 200 (W) x 160 (D)<br/>490 (H) x 200 (W) x 190 (D)</li> </ul> |
| Hanging device for champagne flutes & cocktail coupes | Present on both sides                                                                                                                                                                                  | Locking wheel / brake          | available                                                                                                                                                           |